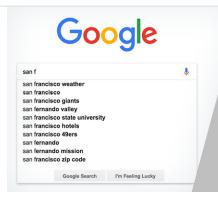

## HOW DOES GOOGLE AUTOCOMPLETE WORK?

After I enter a word or even a single letter in the Google search box, Google will give me a list of predictions about my search topic. How does the Autocomplete feature work?